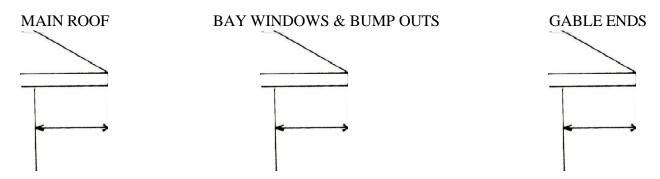

2 | Page January 2024

 $<sup>^{1}</sup>$  Applies to single-family residences or multi-family zoned areas. Duplexes and others have different minimum requirements.

3. ROOF OVERHANG: (See Guidelines for New Construction for roof detail)

On the roof overhang sketches below, please indicate on the dimension lines the length of the overhangs.

<u>NOTE</u>: Please show these same dimensions on all of the elevations in your building plans. Handwritten dimensions will suffice if not already indicated.